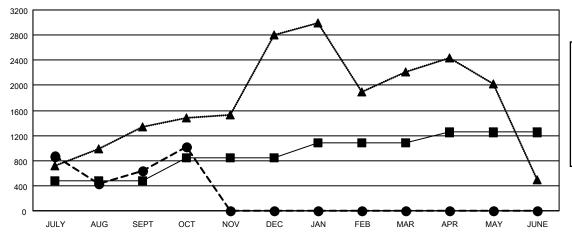

## GOALS AND ACTUAL MEMBERS CUMULATIVE

| <b>-</b> | MEMBER | GROWTH | NET | GOAL |
|----------|--------|--------|-----|------|
|          |        |        |     |      |

- MEMBER GROWTH ACTUAL
- ▲ LAST YEAR MEMBERSHIP ACTUAL