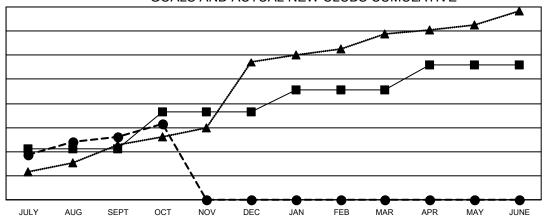

## GOALS AND ACTUAL NEW CLUBS CUMULATIVE

- CURRENT YEAR GOALS FOR NEW CLUBS
- ● CURRENT YEAR ACTUAL NEW CLUBS
- ▲ LAST YEAR ACTUAL NEW CLUBS